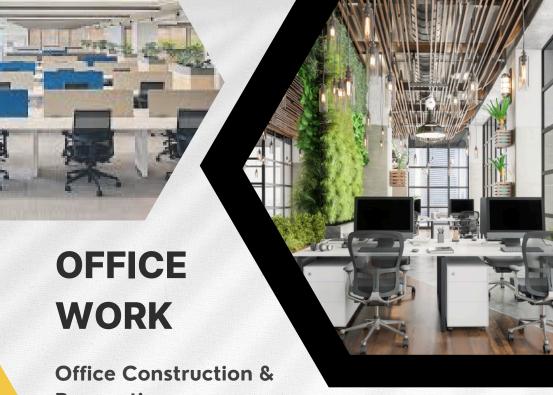

Renovation

- Designing and building office spaces from scratch.
- Structural work, flooring, and wall partitioning.
- · Roofing, false ceilings, and insulation for temperature control.

### Office Renovation & Remodeling

- Interior redesign for modern workspaces.
- Space optimization for open offices, cubicles, and meeting rooms.
- Painting, tiling, and carpentry for office furniture.

### Reception & Common Area Setup

- Elegant and professional reception desk installations.
- · Lounge areas with comfortable seating and ambient lighting.
- Break rooms, pantry, and cafeteria design.