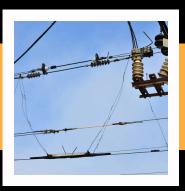

#### HT & LT Line Repairing

High-Tension (HT) and Low-Tension (LT) electrical line maintenance, repair, and installation.