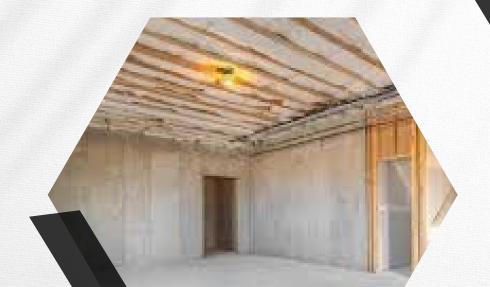

### **Basement Work**

Basement work involves the construction, renovation, waterproofing, and structural improvements required to convert or upgrade an existing basement. Whether it's a new basement construction, a full remodel, or just essential repairs, professional basement services ensure a durable, safe, and functional space.

- Basement Construction & Structural Work
- Basement Waterproofing & Moisture Control
- Basement Finishing & Remodeling
- Basement Plumbing & HVAC Systems
- Basement Security & Safety Compliance