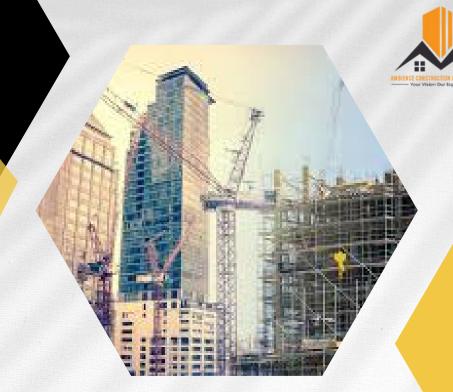

### **TOWER WORK**

Tower work involves the construction, maintenance, repair, and upgrading of various types of towers, including communication, electrical, and industrial structures. It requires specialized skills, safety measures, and equipment to ensure efficiency and worker protection.

### **Key Services in Tower Work**

- New Tower Construction
- Tower Maintenance & Repairs
- Height Safety Solutions
- Lightning Protection Systems
- Load Testing & Structural Analysis