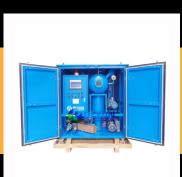

### Filtration of Transformer Oil

Purification and maintenance of transformer oil to enhance efficiency and longevity.