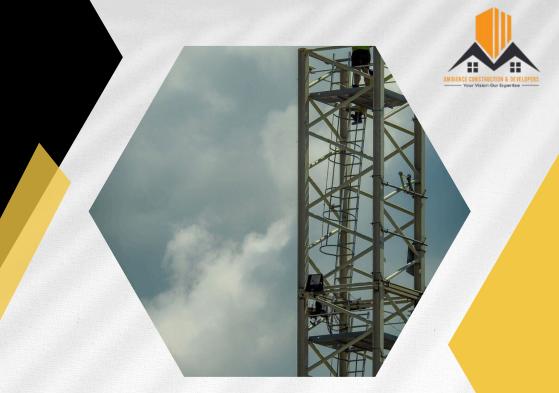

### **TOWER WORK**

Tower work involves the construction, maintenance, repair, and upgrading of various types of towers, including communication, electrical, and industrial structures. It requires specialized skills, safety measures, and equipment to ensure efficiency and worker protection.

### **Key Services in Tower Work**

- New Tower Construction
- Tower Maintenance & Repairs
- Height Safety Solutions
- Lightning Protection Systems
- Load Testing & Structural Analysis