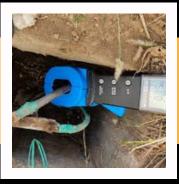

### **Earth Testing**

Grounding and earthing system testing to ensure safety and compliance.